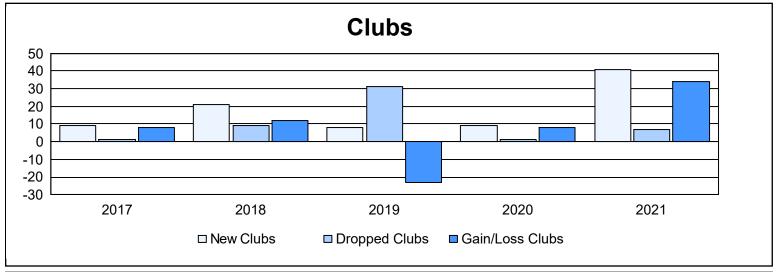

District 315A1 As of June 2021 Cumulative

| Year      | New<br>Clubs | Dropped<br>Clubs | Gain/<br>Loss<br>Clubs | New<br>Members | Charter<br>Members | Reinstate<br>Members | Transfer<br>Members | Total<br>Member<br>Added | Total<br>Members<br>Dropped | Gain/<br>Loss<br>Members |
|-----------|--------------|------------------|------------------------|----------------|--------------------|----------------------|---------------------|--------------------------|-----------------------------|--------------------------|
| 2016-2017 | 9            | 1                | 8                      | 404            | 315                | 271                  | 188                 | 1,178                    | 761                         | 417                      |
| 2017-2018 | 21           | 9                | 12                     | 142            | 790                | 5                    | 200                 | 1,137                    | 907                         | 230                      |
| 2018-2019 | 8            | 31               | -23                    | 324            | 294                | 73                   | 81                  | 772                      | 2,092                       | -1,320                   |
| 2019-2020 | 9            | 1                | 8                      | 177            | 320                | 14                   | 9                   | 520                      | 523                         | -3                       |
| 2020-2021 | 41           | 7                | 34                     | 514            | 1,062              | 56                   | 66                  | 1,698                    | 686                         | 1,012                    |
| Average   | 18           | 10               | 8                      | 312            | 556                | 84                   | 109                 | 1,061                    | 994                         | 67                       |