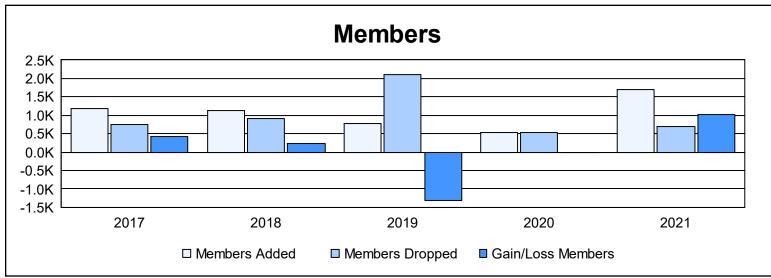

District 315A1 As of June 2021 Cumulative

| Year      | New<br>Clubs | Dropped<br>Clubs | Gain/<br>Loss<br>Clubs | New<br>Members | Charter<br>Members | Reinstate<br>Members | Transfer<br>Members | Total<br>Member<br>Added | Total<br>Members<br>Dropped | Gain/<br>Loss<br>Members |
|-----------|--------------|------------------|------------------------|----------------|--------------------|----------------------|---------------------|--------------------------|-----------------------------|--------------------------|
| 2016-2017 | 9            | 1                | 8                      | 404            | 315                | 271                  | 188                 | 1,178                    | 761                         | 417                      |
| 2017-2018 | 21           | 9                | 12                     | 142            | 790                | 5                    | 200                 | 1,137                    | 907                         | 230                      |
| 2018-2019 | 8            | 31               | -23                    | 324            | 294                | 73                   | 81                  | 772                      | 2,092                       | -1,320                   |
| 2019-2020 | 9            | 1                | 8                      | 177            | 320                | 14                   | 9                   | 520                      | 523                         | -3                       |
| 2020-2021 | 41           | 7                | 34                     | 514            | 1,062              | 56                   | 66                  | 1,698                    | 686                         | 1,012                    |
| Average   | 18           | 10               | 8                      | 312            | 556                | 84                   | 109                 | 1,061                    | 994                         | 67                       |